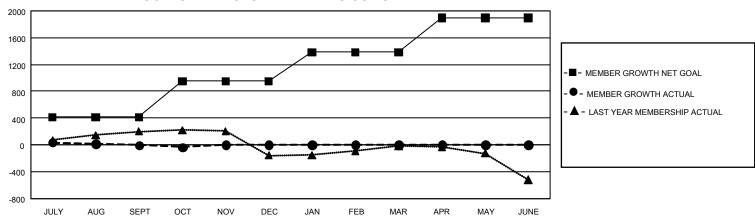

## GOALS AND ACTUAL MEMBERS CUMULATIVE

| DROPPED CLUBS: 12 |     | 382 CLUBS OF 1,137 ADDED 1<br>OR MORE NEW MEMBERS | GENDER DISTRIBUTION             |                 |  |
|-------------------|-----|---------------------------------------------------|---------------------------------|-----------------|--|
|                   |     |                                                   | MALE                            | 13,521 (61.09%) |  |
|                   |     |                                                   | FEMALE                          | 8,594 (38.83%)  |  |
| DROPPED MEMBERS   |     |                                                   | NON BINARY                      | 7 (0.03%)       |  |
| DECEASED          | 109 |                                                   | PREFER NOT TO ANSWER            | 10 (0.05%)      |  |
| CLUB CANCELLED    | 5   |                                                   | TOTAL FAMILY UNIT MEMBERS       |                 |  |
| OTHER             | 699 | CLICK HERE FOR                                    |                                 |                 |  |
| TOTAL             | 813 | CUMULATIVE MEMBERSHIP DATA                        | FAMILY MEMBERS PAYING HALF DUES |                 |  |

## GMT Constitutional Area 7, Group A

REPORT DOES NOT INCLUDE CLUBS IN UNDISTRICTED AREAS.

| Clubs                 |               |           |               | Members               |                         |                         |                                                    |
|-----------------------|---------------|-----------|---------------|-----------------------|-------------------------|-------------------------|----------------------------------------------------|
| RESULTS FOR 2024-2025 |               |           |               | RESULTS FOR 2024-2025 |                         |                         |                                                    |
| QUARTER               | NEW CLUB GOAL | NEW CLUBS | DROPPED CLUBS | QUARTER MEI           | MBER GROWTH NET<br>GOAL | MEMBER GROWTH<br>ACTUAL | DROPPED MEMBERS<br>ACTUAL (including<br>transfers) |
| JULY/AUG/SEPT         | 9             | 0         | 12            | JULY/AUG/SEPT         | 415                     | 738                     | 638                                                |
| OCT/NOV/DEC           | 9             | 0         | 0             | OCT/NOV/DEC           | 537                     | 205                     | 202                                                |
| JAN/FEB/MAR           | 18            | 0         | 0             | JAN/FEB/MAR           | 430                     | 0                       | 0                                                  |
| APR/MAY/JUNE          | 36            | 0         | 0             | APR/MAY/JUNE          | 515                     | 0                       | 0                                                  |