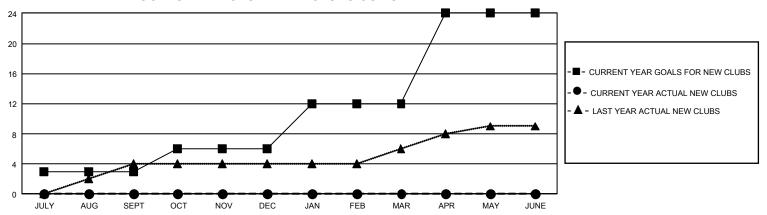

## GOALS AND ACTUAL NEW CLUBS CUMULATIVE

## GMT Constitutional Area 7, Group A

REPORT DOES NOT INCLUDE CLUBS IN UNDISTRICTED AREAS.

| Clubs                 |               |           |               | Members               |                         |                         |                                                    |
|-----------------------|---------------|-----------|---------------|-----------------------|-------------------------|-------------------------|----------------------------------------------------|
| RESULTS FOR 2024-2025 |               |           |               | RESULTS FOR 2024-2025 |                         |                         |                                                    |
| QUARTER               | NEW CLUB GOAL | NEW CLUBS | DROPPED CLUBS | QUARTER MEI           | MBER GROWTH NET<br>GOAL | MEMBER GROWTH<br>ACTUAL | DROPPED MEMBERS<br>ACTUAL (including<br>transfers) |
| JULY/AUG/SEPT         | 9             | 0         | 12            | JULY/AUG/SEPT         | 415                     | 738                     | 638                                                |
| OCT/NOV/DEC           | 9             | 0         | 0             | OCT/NOV/DEC           | 537                     | 205                     | 202                                                |
| JAN/FEB/MAR           | 18            | 0         | 0             | JAN/FEB/MAR           | 430                     | 0                       | 0                                                  |
| APR/MAY/JUNE          | 36            | 0         | 0             | APR/MAY/JUNE          | 515                     | 0                       | 0                                                  |